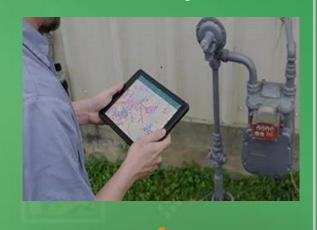

## **Productivity Tools**

- Location awareness
- Alerts and notifications

Survey123 for ArcGIS