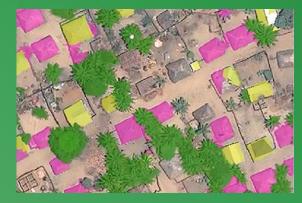

#### Field Operations | Using Imagery

UTILITIES, WATER AND TELECOM

Imagery from satellites, aircraft, or drones shows conditions where access is **difficult**, **time consuming**, or presents **safety** concerns.

# **Using Imagery**

- Increase safety
- Keep equipment in service

ArcGIS Pro