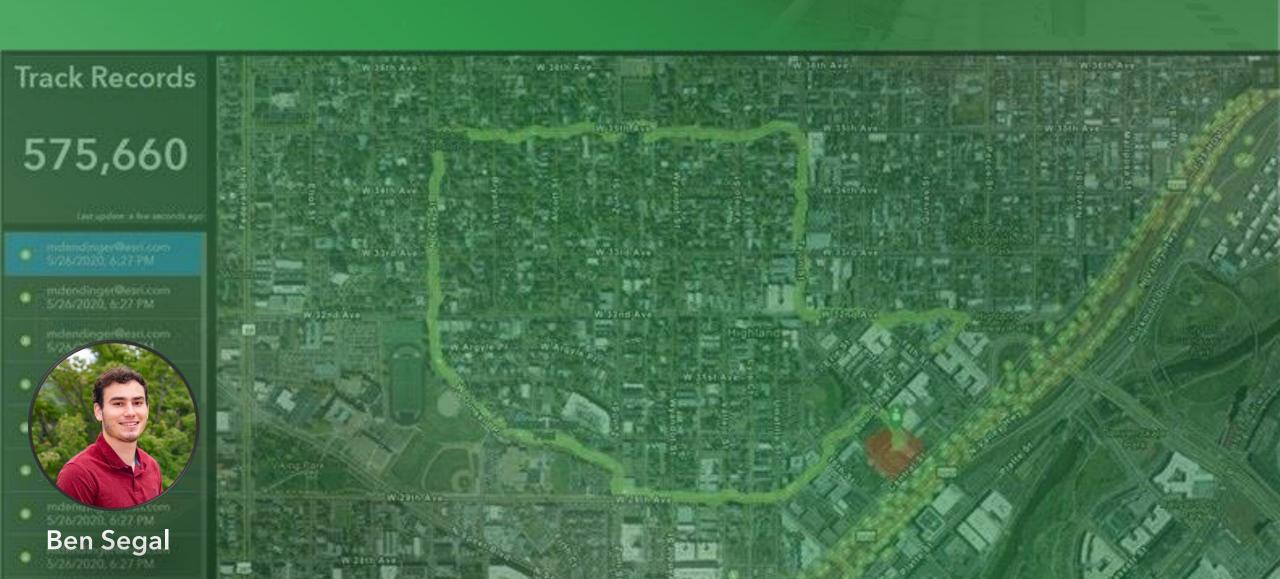

## **Productivity Tools**

- Location awareness
- Alerts and notifications

Survey123 for ArcGIS