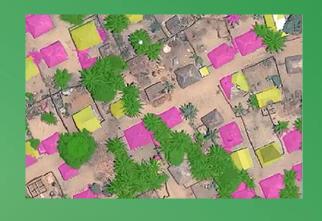

# **Artificial Intelligence**

- Improve normal work
- Find the important
- Plan ahead

ArcGIS Pro