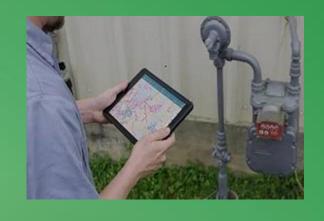

#### Field Operations | Artificial Intelligence

UTILITIES, WATER AND TELECOM

New computing capabilities **find** patterns and **identify** important features allowing staff to **focus** expertise where most needed.

- How can staff use advanced techniques in normal work?
- How can workers easily find what is important?
- How can staff plan ahead for field conditions?

# **Artificial Intelligence**

- Improve normal work
- Find the important
- Plan ahead

ArcGIS Pro