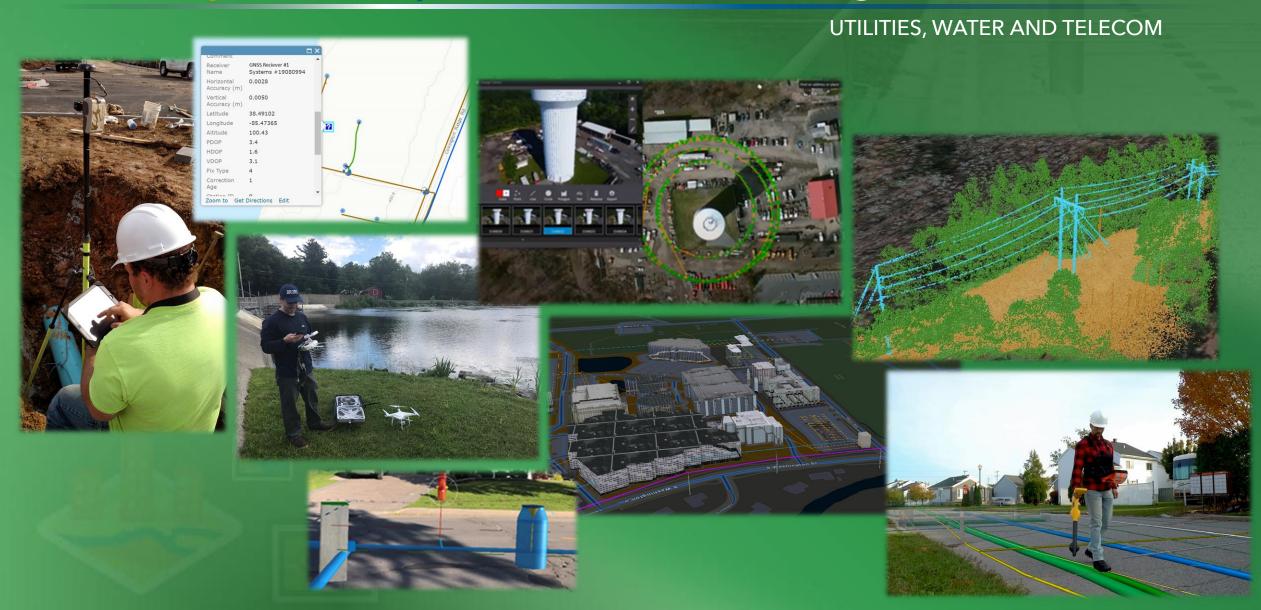

#### Field Operations | Using Imagery

UTILITIES, WATER AND TELECOM

Imagery from satellites, aircraft, or drones shows conditions where access is **difficult**, **time consuming**, or presents **safety** concerns.

- How can field staff leverage artificial intelligence?
- How can crews inspect tall infrastructure safely?
- How can staff examine energized equipment?